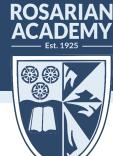

## Girls Uniform

• \*Spirit Store purchases are not approved for Daily Uniforms.\* Navy/pink/white/light blue RA polo dresses\* (2 inches above the knee or longer) or uniform khaki skort/pants\*/shorts\* with navy\*/pink/white/light blue RA polo shirt\*/onesie. Closed-toe shoes (velcro sneakers are preferred). No Crocs or rubber shoes. Any color socks.